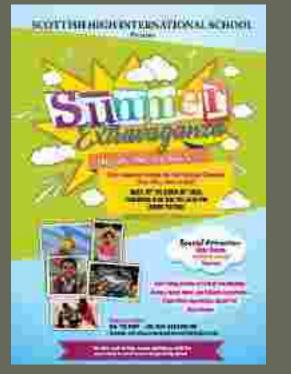

### Summer Camp

Summer Camp at Scottish High offers a plethora of age appropriate indoor and outdoor activities to keep the children engaged during the Summer-break.