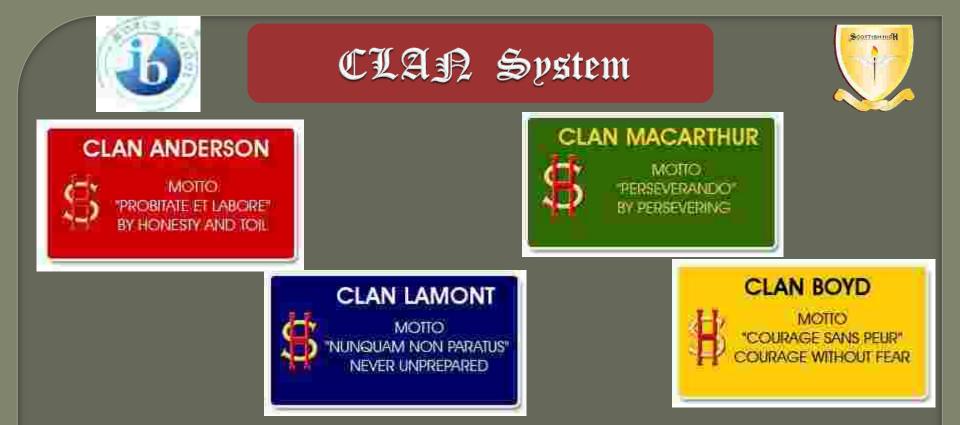

- Clan System is applicable from Grade 1 and upwards.
- The School is divided into 4 Clans-Anderson, Boyd, Macarthur, Lamont.
- The students compete with other clans by participating in numerous activities held in the school.