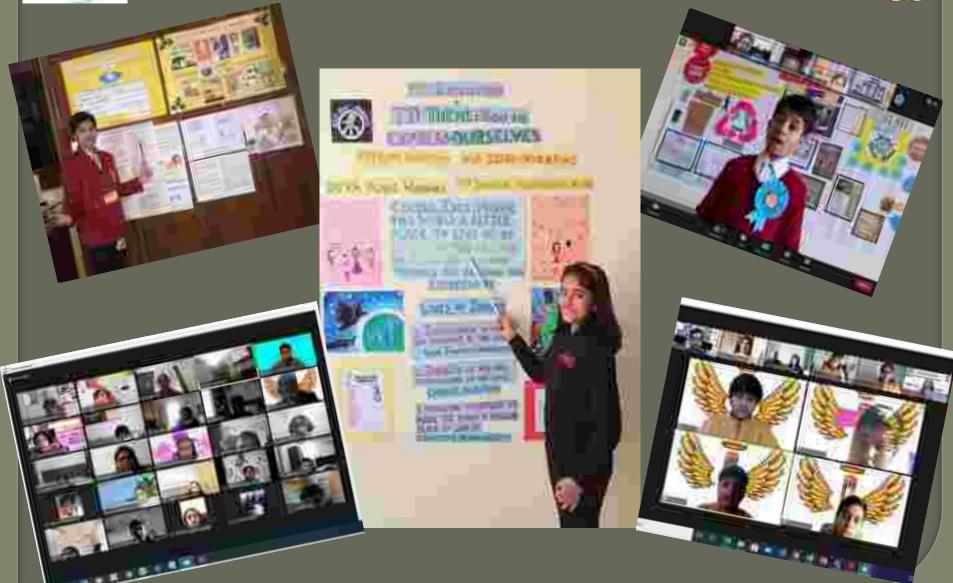

to 3 years. Timings for the same are:

> 9:00 am to 1:00/6:00 pm 12:30 pm to 6:00 pm

 Interested parents can inquire at the Front Desk or connect with the School Coordinator.









### Summer Camp





Summer Camp at Scottish High offers a plethora of age appropriate indoor and outdoor activities to keep the children engaged during the Summer-break.









# My Big School Journey



Parents of Grade Nursery and Kindergarten may opt for the 'My Big School Journey' album. This album will have the child's professional photographs covered throughout the year and a professionally designed album will be handed over to the parent at the end of the academic session.





# Becoming likelong Learners....













SCOTTISHHICH



### Becoming likelong Learners....





# PPP Exhibition







#### Graduation Ceremony







#### Kindergarten and Grade V





# Thank Pou for Being a Wonderful Audience



€соттіяннібН