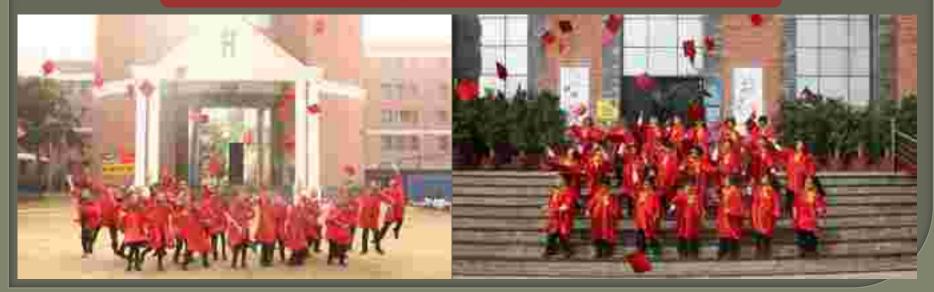

:30 pm to 6:00 pm

 Interested parents can inquire at the Front Desk or connect with the School Coordinator.









### Summer Camp





Summer Camp at Scottish High offers a plethora of age appropriate indoor and outdoor activities to keep the children engaged during the Summer-break.









# My Big School Journey



Parents of Grade Nursery and Kindergarten may opt for the 'My Big School Journey' album. This album will have the child's professional photographs covered throughout the year and a professionally designed album will be handed over to the parent at the end of the academic session.





# Becoming likelong Learners....













SCOTTISHHICH



### Becoming likelong Learners....





# PPP Exhibition







#### Graduation Ceremony







#### Kindergarten and Grade V





# Thank Pou for Being a Wonderful Audience



€соттіяннібН