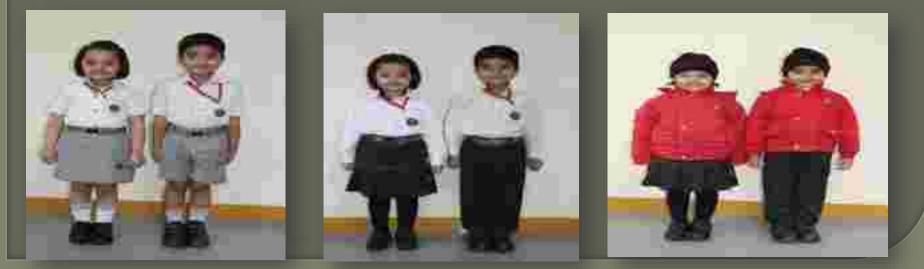

#### Uniform

- ✤ Your child is going to wear the school uniform with pride everyday.
- Students of grade Nursery to Grade 2 need to carry their aprons in their bags daily.
- The winter jacket for Nursery and Kindergarten and blazer for Grade 1 and upwards, is an important part of the school uniform.
- Primary students are to wear their Clan uniforms on Fridays.