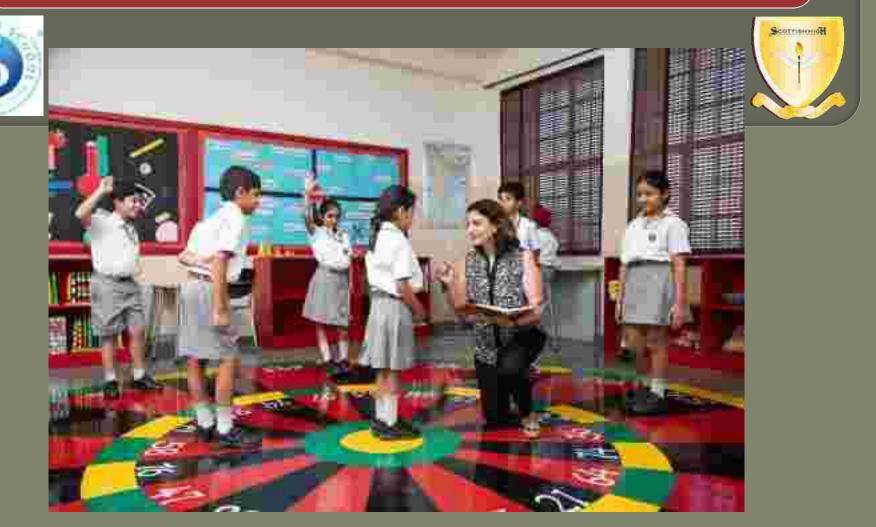

#### Curriculum

The School is divided into:

- The Initial Years (Nursery and Kindergarten)-IB PYP curriculum
- The Primary Years (Grade I–V)- IB PYP curriculum
- The Middle School Years (VI–VIII)- ICSE curriculum/ Lower Cambridge for Grade VI-VIII
- The Senior Years (IX & X)- ICSE and IGCSE curriculum
- Senior High (XI & XII)- ISC and IB DP curriculum

Home Room Tutor through the E.R.I.C. or School Coordinator at schoolcoord@scottishigh.com

Programme aims at nurturing curiosity and developing skills for inquiry and research where children learn with enthusiasm and sustain love of learning throughout their lives.